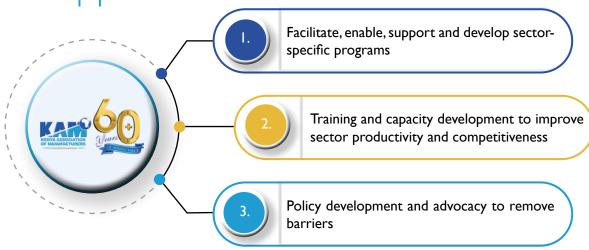

KAM set up the Manufacturing SME Hub in 2019, geared towards preparing, nurturing and growing manufacturing SMEs to take full advantage of the available markets.

The Hub seeks to address the challenges affecting SMEs in the country including unfriendly policies and regulatory regime, tedious and lengthy process in quality standards and certifications, access to markets, access to affordable finance and poor governance structures.

The Hub is structured to leverage relevant partnerships to address specific needs. It offers a holistic approach to SME engagement in offering products and services to manufacturing SMEs. This is through capacity building services which include incubation services, acceleration services and scale-up services; policy, research, and advocacy; and membership.