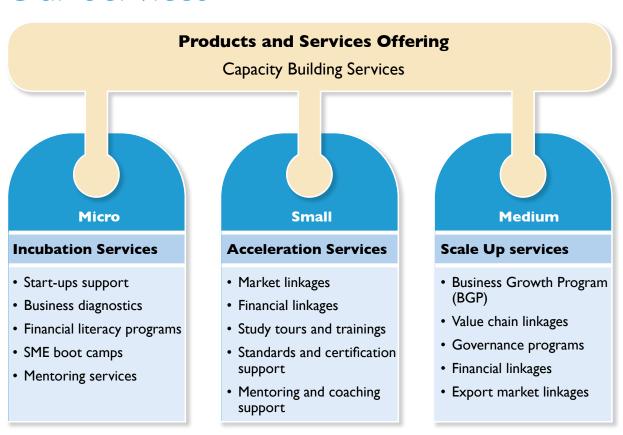

The Hub is structured to leverage relevant partnerships to address specific needs. It offers a holistic approach to SME engagement in offering products and services to manufacturing SMEs. This is through capacity building services which include incubation services, acceleration services and scale-up services; policy, research, and advocacy; and membership.